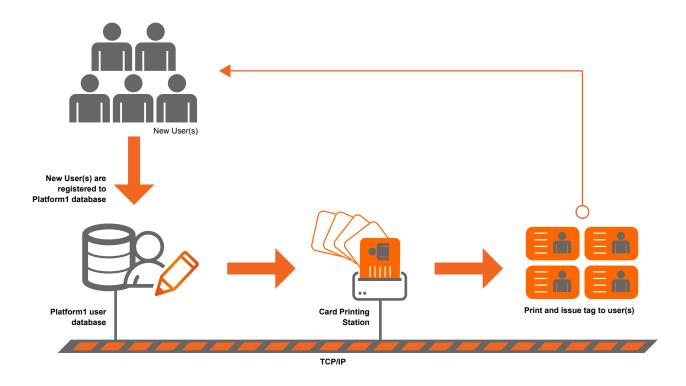

# **System Architecture**

\*Remark: EP.PRINTID Module only available for Fargo Printers at the moment.

**Ordering Information** 

EP.PRINTID

Entrypass Access Card Printing System (Fargo Printers).

www.entrypass.net